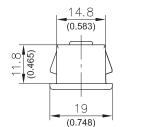

## 1-040SL Fastener 8x15 SNAP-LINE

for cutout 8x15, tool-less installation

- Fastener for joining flat metal sheets.
- The joining of two metal sheets is achieved by pushing the Fastener into the cutouts.
- With tool/key Part-No.: 292-0302.70 product system 6-080SL this Fastener can be disengaged both from inside and outside.
- The tool is captive in the open position.
- $\bullet$  The dimension S always means the
- thickness of both sheets, • **e.g.**: 1.5 + 1.5 = 3
- 2.0 + 1.0 = 3
- 2.0 + 2.0 = 4