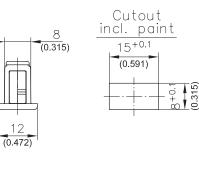

## 1-040SL Fastener 8x15 SNAP-LINE

for cutout 8x15, tool-less installation

- Fastener for joining flat metal sheets.
- The joining of two metal sheets is achieved by pushing the Fastener into the cutouts.
- With tool/key Part-No.: 292-0302.70 product system 6-080SL this Fastener can be disengaged both from inside and outside.
- The tool is captive in the open position.
- $\bullet$  The dimension S always means the
- thickness of both sheets, • **e.g.**: 1.5 + 1.5 = 3
- 2.0 + 1.0 = 3
- 2.0 + 2.0 = 4