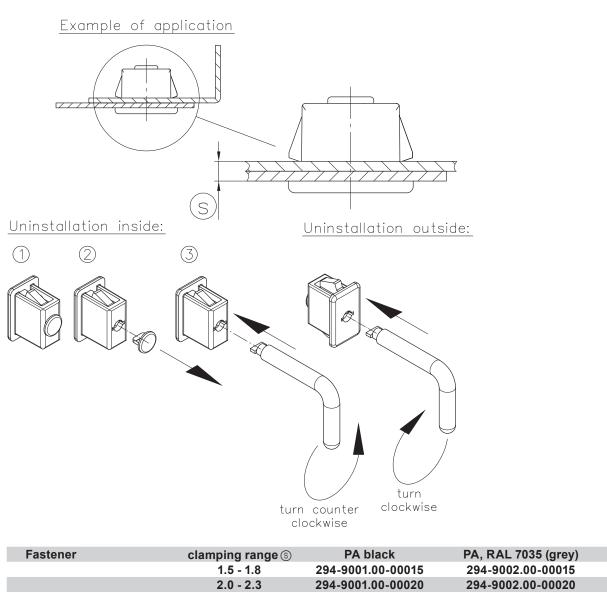

## 1-040SL Fastener 8x15 SNAP-LINE

for cutout 8x15, tool-less installation

- Fastener for joining flat metal sheets.
- The joining of two metal sheets is achieved by pushing the Fastener into the cutouts.
- With tool/key Part-No.: 292-0302.70 product system 6-080SL this Fastener can be disengaged both from inside and outside.
- The tool is captive in the open position.
- $\bullet$  The dimension S always means the
- thickness of both sheets, • **e.g.**: 1.5 + 1.5 = 3
- 2.0 + 1.0 = 3
- 2.0 + 2.0 = 4

## Material:

- Housing: PA, black or light grey, RAL 7035
- Snap wedges: Grivory, black

| Fastener                 | clamping range 🕥 | PA black          | PA, RAL 7035 (grey) | see page |
|--------------------------|------------------|-------------------|---------------------|----------|
|                          | 1.5 - 1.8        | 294-9001.00-00015 | 294-9002.00-00015   |          |
|                          | 2.0 - 2.3        | 294-9001.00-00020 | 294-9002.00-00020   |          |
|                          | 3.0 - 3.3        | 294-9001.00-00030 | 294-9002.00-00030   |          |
|                          | 4.0 - 4.3        | 294-9001.00-00040 | 294-9002.00-00040   |          |
| Other (s) - dimension of | on request!      |                   |                     |          |
| Tool for uninstallation  |                  | 292-0302.70-00000 | 292-0302.70-00000   | 01.113   |
|                          |                  |                   |                     |          |