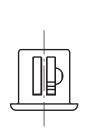

## Example of application

|          | clamping range (§ | Part No.          |
|----------|-------------------|-------------------|
| Fastener | 2.2 - 2.4         | 294-9104.00-02224 |
|          | 2.5 - 2.7         | 294-9104.00-02527 |
|          | 2.8 - 3.0         | 294-9104.00-02830 |
|          | 3.1 - 3.3         | 294-9104.00-03133 |