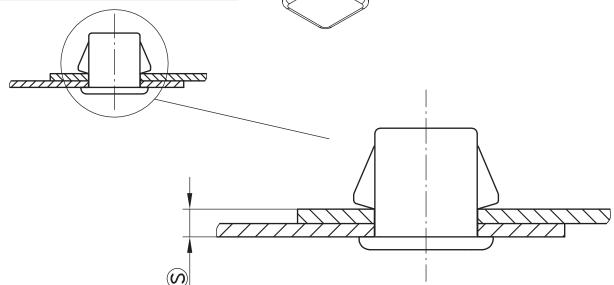

## 1-041.01SL Fastener 9.7 SNAP-LINE

for cutout 9.7, tool-less installation

Fastener for joining flat metal sheets.

- The joining of metal sheets is achieved by pushing the Fastener into the cutouts.
- The dimension (s) always means the thickness of both sheets together.

## Material:

- · Housing: zinc die, untreated
- Snap wedges: sintered steel, zinc plated

Cutout incl. paint

## Example of application

|          | clamping range (§ | Part No.          |
|----------|-------------------|-------------------|
| Fastener | 2.2 - 2.4         | 294-9104.00-02224 |
|          | 2.5 - 2.7         | 294-9104.00-02527 |
|          | 2.8 - 3.0         | 294-9104.00-02830 |
|          | 3.1 - 3.3         | 294-9104.00-03133 |