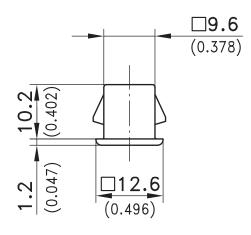

## 1-041.01SL Fastener 9.7 SNAP-LINE

for cutout 9.7, tool-less installation

Fastener for joining flat metal sheets.

- The joining of metal sheets is achieved by pushing the Fastener into the cutouts.
- The dimension (s) always means the thickness of both sheets together.

## Material:

- · Housing: zinc die, untreated
- Snap wedges: sintered steel, zinc plated

Cutout incl. paint