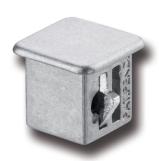

## 1-041.01SL Fastener 9.7 SNAP-LINE

for cutout 9.7, tool-less installation

Fastener for joining flat metal sheets.

- The joining of metal sheets is achieved by pushing the Fastener into the cutouts.
- The dimension (s) always means the thickness of both sheets together.

## Material:

- · Housing: zinc die, untreated
- Snap wedges: sintered steel, zinc plated

Cutout incl. paint