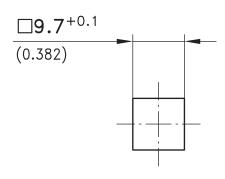

## Material:

- · Housing: zinc die, untreated
- Snap wedges: sintered steel, zinc plated

Cutout incl. paint

Other ③ - dimension on request!